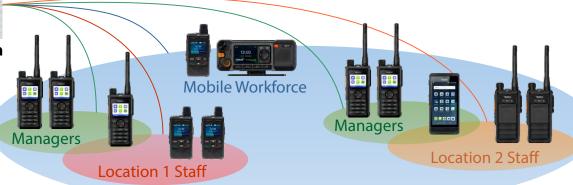

## **Application Example**

In the application example shown below, a company has two large facilities at different locations, and each facility has a Hytera DMR radio system with XPT trunking to support the high number of users.

The company also needs radio communications for a mobile workforce that covers a wide area.

By using HyTalk Connect, the existing XPT radio network is integrated with a Push-to-talk over Cellular (PoC) network to provide a unified wide-area radio network.

The SmartOne dispatch application enables communication with different groups of users across the different radio networks. Voice and video calling groups can be created that include different types of radios and networks, and users can belong to multiple call groups.