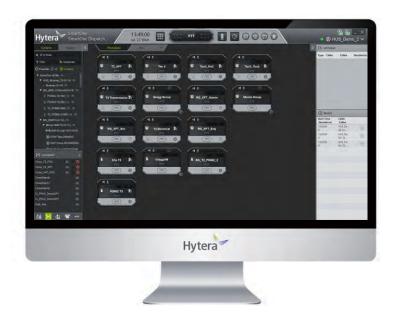

#### **DISPATCH APPLICATION**

- Hytera SmartOne is the comprehensive integration platform and user interface for the HyTalk Connect unified radio network (see page 4)
- SmartOne provides a public safety grade dispatch application that supports comprehensive group and individual calling features
- Full call recording, logging, and playback of audio and video
- Provides real time location tracking with travel routes and time stamps for all GPS enabled radios

## **SmartOne**

Hytera SmartOne provides public-safety grade dispatching and fleet management, group calling, voice recording, AVL, and camera monitoring.

SmartOne integrates several mobile radio networks into a single unified application with voice and video calling and dispatching. SmartOne allows radios from LMR and PoC networks to be dispatched and tracked within a single application. The powerful dispatching client allows the managers and dispatchers to quickly command all users in different networks with Simul-Select and Crosspatch capabilities.

Hytera SmartOne supports individual call, group call, group patching, all call, broadcast call, priority call, emergency call, conference call, monitoring and ambient listening.

SmartOne also includes a unified API interface for integrators to develop more flexible and customized applications for end users.