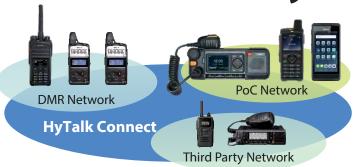

**Communicate** instantly with nationwide groups of remote workers

Hytera HyTalk Connect integrates Hytera DMR Tier II and Tier III systems, third-party radio systems, and Push-to-Talk over Cellular (PoC) networks.

Hytera HyTalk Connect expands DMR radio coverage areas with PoC that uses the cellular 4G/LTE network infrastructure of Mobile Network Operators and Wi-Fi networks.

Hytera HyTalk Connect provides an integrated radio ecosystem with individual and group communications between multiple systems.

#### Hytera Systems:

- HyTalk Nationwide PoC network
- DMR Tier II and Tier III
- XPT
- IP Site Connect
- TETRA

Third-party radio systems:

- P25
- NEXEDGE
- dPMR
- Legacy analog radio systems