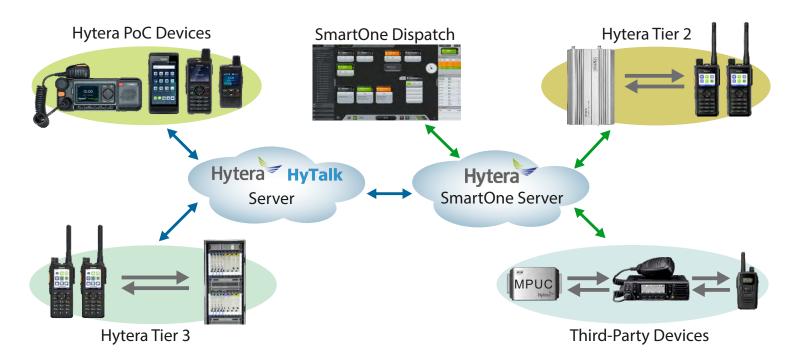

#### **DISPATCH APPLICATION**

- Hytera SmartOne is the comprehensive integration platform and user interface for the HyTalk Connect unified radio network (see page 4)
- SmartOne provides a public safety grade dispatch application that supports comprehensive group and individual calling features
- Full call recording, logging, and playback of audio and video
- Provides real time location tracking with travel routes and time stamps for all GPS enabled radios

### Devices on the HyTalk Connect System

**SmartOne Dispatch** 

Radio Users and Call Groups

Radio Networks and Coverage Areas

Nationwide PoC Network

## **SmartOne**

Hytera SmartOne provides public-safety grade dispatching and fleet management, group calling, voice recording, AVL, and camera monitoring.

SmartOne integrates several mobile radio networks into a single unified application with voice and video calling and dispatching. SmartOne allows radios from LMR and PoC networks to be dispatched and tracked within a single application. The powerful dispatching client allows the managers and dispatchers to quickly command all users in different networks with Simul-Select and Crosspatch capabilities.