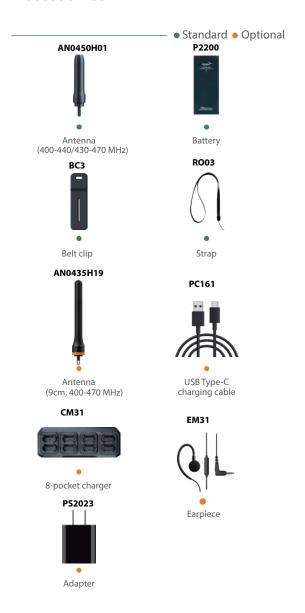

| BLE (only data) 5.0                              |

| Receiver                 |        |
|--------------------------|--------|
| Sensitivity              | 0.14µV |
| Rated Audio Power Output | 0.5W   |

| Transmitter      |                                 |
|------------------|---------------------------------|
| Power Output     | 400-470 MHz: 1W / 3W (low/high) |
| Audio Response   | +1 to -3dB                      |
| Audio Distortion | ≤3%                             |

| Environment           |                              |
|-----------------------|------------------------------|
| Operating Temperature | -10°C~ +55°C                 |
| Storage Temperature   | -30°C ~ +70°C                |
| ESD                   | ±4kV (Contact)<br>±8kV (Air) |

## **Accessories**





## **Hytera Communications Canada**

**Address:** Unit 11, 100 Leek Crescent, Richmond Hill, ON L4B 3E6

Tel: 416 829-0384

https://www.hytera.ca

info@hytera.ca

Hytera retains right to change the product design and specification. Should any printing mistake occur, Hytera doesn't bear relevant responsibility. Little difference between real product and product indicated by printing materials will occur by printing reason.

#YT, Hytera are registered trademarks of Hytera Communications Canada ©2024 Hytera Communications Canada. All Rights Reserved.