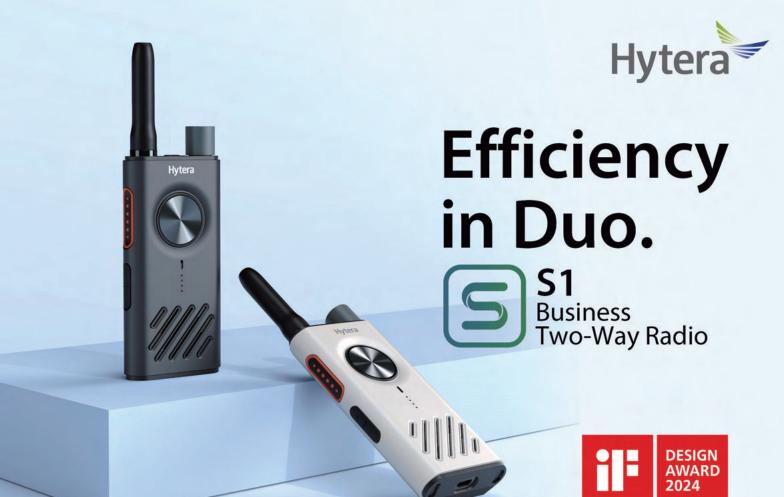

## **Specifications**

| General                                       |                                                  |
|-----------------------------------------------|--------------------------------------------------|
| Model                                         | S1                                               |
| Frequency Range                               | 400-470 MHz (Main Unit)                          |
| Analog/Digital                                | Analog                                           |
| Channel Capacity                              | 48                                               |
| Zone Capacity                                 | 3                                                |
| Operating Voltage                             | 3.8V (Rated)                                     |
| Battery                                       | 2200mAh Li-Polymer                               |
| Battery Life<br>(5/5/90 Duty Cycle, TX Power) | 15 hrs (3W) / 22 hrs (1W)                        |
| Dimensions (HxWxD)                            | 108*53*20mm (Without antenna)                    |
| Weight<br>(With battery and antenna)          | 145 g (With belt clip) 135 g (Without belt clip) |
| ВТ                                            | BLE (only data) 5.0                              |