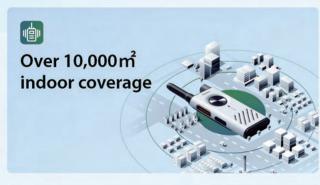

## **Application Scenarios**









Mall Store Warehouse Supermarket

## **Specifications**

| General                                       |                                                  |
|-----------------------------------------------|--------------------------------------------------|
| Model                                         | S1                                               |
| Frequency Range                               | 400-470 MHz (Main Unit)                          |
| Analog/Digital                                | Analog                                           |
| Channel Capacity                              | 48                                               |
| Zone Capacity                                 | 3