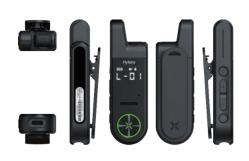

## **Specifications**

| General                                       |                                          |
|-----------------------------------------------|------------------------------------------|
| Model                                         | S1-Mini                                  |
| Frequency Range                               | 400-440 MHz, 430-470 MHz                 |
| Analog/Digital                                | Analog                                   |
| Channel Capacity                              | 16                                       |
| Zone Capacity                                 | 1                                        |
| Operating Voltage                             | 3.8V (Rated)                             |
| Battery                                       | 750mAh Li-Polymer (Built-in)             |
| Battery Life<br>(5/5/90 Duty Cycle, TX Power) | With earpiece: 16 hrs (1W)/18 hrs (0.5W) |
| Dimensions (HxWxD)                            | 99*30*16mm(without belt clip)            |
| Weight<br>(With battery and antenna)          | 48 g                                     |
| Display                                       | 0.88 inch                                |
| ВТ                                            | BLE (only data) 5.0                      |
|                                               |                                          |