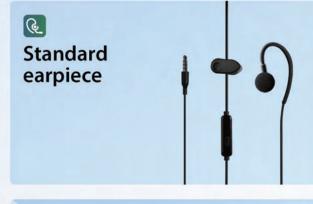

Tiny. Mighty.























## **Application Scenarios**









Restaurant cafe Bookstore Beauty Salon

## **Specifications**

| General                                       |                                          |
|-----------------------------------------------|------------------------------------------|
| Model                                         | S1-Mini                                  |
| Frequency Range                               | 400-440 MHz, 430-470 MHz                 |
| Analog/Digital                                | Analog                                   |
| Channel Capacity                              | 16                                       |
| Zone Capacity                                 | 1                                        |
| Operating Voltage