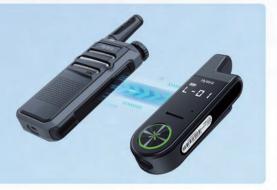

Tiny. Mighty.























## **Application Scenarios**









Restaurant cafe Bookstore Beauty Salon

## **Specifications**

| General                                       |                                          |
|-----------------------------------------------|------------------------------------------|
| Model                                         | S1-Mini                                  |
| Frequency Range                               | 400-440 MHz, 430-470 MHz                 |
| Analog/Digital                                | Analog                                   |
| Channel Capacity                              | 16                                       |
| Zone Capacity                                 | 1                                        |
| Operating Voltage