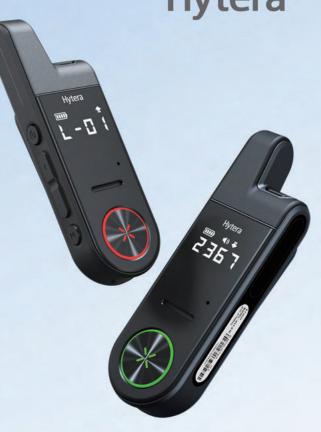

Tiny. Mighty.

## **Specifications**

| General                                       |                                          |
|-----------------------------------------------|------------------------------------------|
| Model                                         | S1-Mini                                  |
| Frequency Range                               | 400-440 MHz, 430-470 MHz                 |
| Analog/Digital                                | Analog                                   |
| Channel Capacity                              | 16                                       |
| Zone Capacity                                 | 1                                        |
| Operating Voltage                             | 3.8V (Rated)                             |
| Battery                                       | 750mAh Li-Polymer (Built-in)             |
| Battery Life<br>(5/5/90 Duty Cycle, TX Power) | With earpiece: 16 hrs (1W)/18 hrs (0.5W) |
| Dimensions (HxWxD)                            | 99*30*16mm(without belt clip)            |
| Weight<br>(With battery and antenna)          | 48 g                                     |
| Display                                       | 0.88 inch                                |
| ВТ                                            | BLE (only data) 5.0                      |
|                                               |                                          |