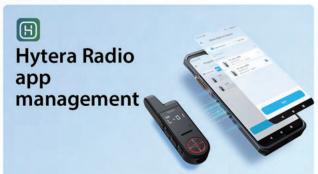

## **Specifications**

| General                                       |                                          |
|-----------------------------------------------|------------------------------------------|
| Model                                         | S1-Mini                                  |
| Frequency Range                               | 400-440 MHz, 430-470 MHz                 |
| Analog/Digital                                | Analog                                   |
| Channel Capacity                              | 16                                       |
| Zone Capacity                                 | 1                                        |
| Operating Voltage                             | 3.8V (Rated)                             |
| Battery                                       | 750mAh Li-Polymer (Built-in)             |
| Battery Life<br>(5/5/90 Duty Cycle, TX Power) | With earpiece: 16 hrs (1W)/18 hrs (0.5W) |
| Dimensions (HxWxD)                            | 99*30*16mm(without belt clip)            |
| Weight<br>(With battery and antenna)          | 48 g                                     |
| Display                                       | 0.88 inch                                |
| ВТ                                            | BLE (only data) 5.0                      |
|                                               |                                          |