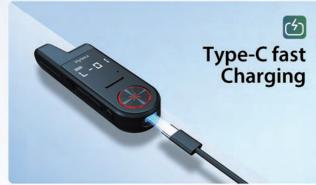

Tiny. Mighty.























## **Application Scenarios**









Restaurant cafe Bookstore Beauty Salon

## **Specifications**

| General                                       |                                          |
|-----------------------------------------------|------------------------------------------|
| Model                                         | S1-Mini                                  |
| Frequency Range                               | 400-440 MHz, 430-470 MHz                 |
| Analog/Digital                                | Analog                                   |
| Channel Capacity                              | 16                                       |
| Zone Capacity                                 | 1                                        |
| Operating Voltage