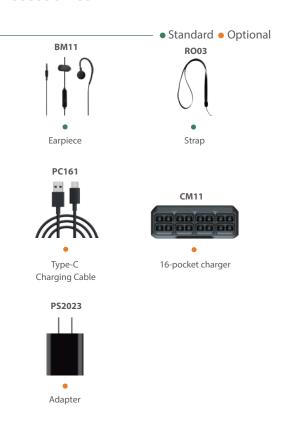

|                                          |

| Receiver                 |        |
|--------------------------|--------|
| Sensitivity              | 0.14µV |
| Rated Audio Power Output | 0.5W   |

| Transmitter      |                              |
|------------------|------------------------------|
| Power Output     | 400-440 MHz, 430-470 MHz: 1W |
| Audio Response   | +1 to -3dB                   |
| Audio Distortion | ≤3%                          |

| Environment           |                              |
|-----------------------|------------------------------|
| Operating Temperature | -10°C~ +55°C                 |
| Storage Temperature   | -30°C ∼ +70°C                |
| ESD                   | ±4kV (Contact)<br>±8kV (Air) |

## **Accessories**







## **Hytera Communications Canada**

**Address:** Unit 11, 100 Leek Crescent, Richmond Hill, ON L4B 3E6

**Tel:** 905 305 7545

https://www.hytera.ca info@hytera.ca

Hytera retains right to change the product design and specification. Should any printing mistake occur, Hytera doesn't bear relevant responsibility. Little difference between real product and product indicated by printing materials will occur by printing reason.

#¥\*\*T, Hytera\* are registered trademarks of Hytera Communications Canada ©2024 Hytera Communications Canada. All Rights Reserved.